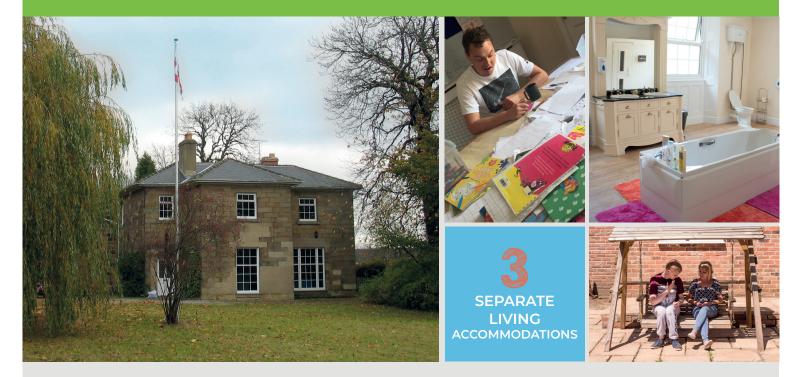

# S OLD VICARAGE IRONVILLE

The Old Vicarage, Ironville is a nine bed residential home in the village of Ironville in Nottinghamshire. The home comprises three separate living accommodations including the main house which is a large four bed Grade II listed Georgian property, a three bed bungalow and a two bed renovated stable block set in three acres of land.

The Old Vicarage, Ironville has full wifi access, games room and BBQ. Service users living on site are young adults, with a diagnosis of ASD, moderate to severe learning disability and additional severe and complex challenges.

### **KEY FEATURES**

- Fully equipped sensory room
- Basketball net
- Adult swing
- Therapeutic massage and music therapy
- Individualised person-centred support programmes

D loves living in the bungalow where she lives very independently and has her own swing. She likes to go to **Cadbury World and** clothes shopping, with a particular love for pink and butterflies.