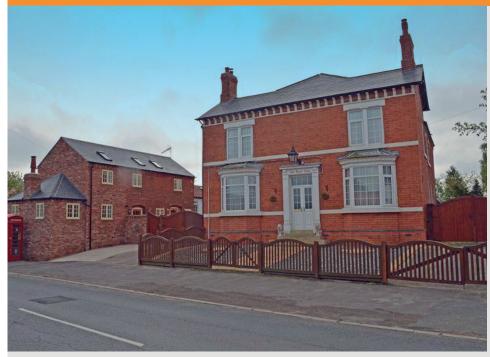

## OLD RED LION

INDEPENDENT LIVING SKILLS AND SENSORY CENTRE

The Old Red Lion is a six bed property comprising of the main house with four bedrooms and a converted coach house with two bedrooms. It is located in the popular village of Treswell, five miles east of Retford, close to Treswell Woods, Lincoln and Leverton.